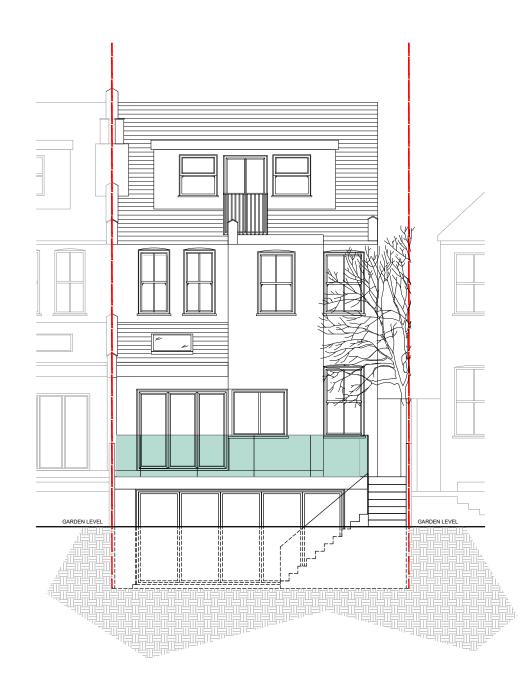

| STATUS:                                                                                                                     | Rev<br>No. | Description              | Project:             | Project description:    | Drawing:                   | Date 17.12.2019 |   |
|-----------------------------------------------------------------------------------------------------------------------------|------------|--------------------------|----------------------|-------------------------|----------------------------|-----------------|---|
| PLANNING                                                                                                                    | А          | - Scale changed to 1:100 | 57 KENILWORTH AVENUE | New Basement Conversion | PROPOSED REAR<br>ELEVATION | Sheet size A3   | j |
| ALL DIMENSIONS TO BE CHECKED ON SITE. DO NOT SCALE FROM THIS DRAWING<br>EXCEPT FOR THE PURPOSES OF LOCAL AUTHORITY PLANNING |            |                          |                      |                         | Scale<br>1:100 @<br>A3     |                 |   |